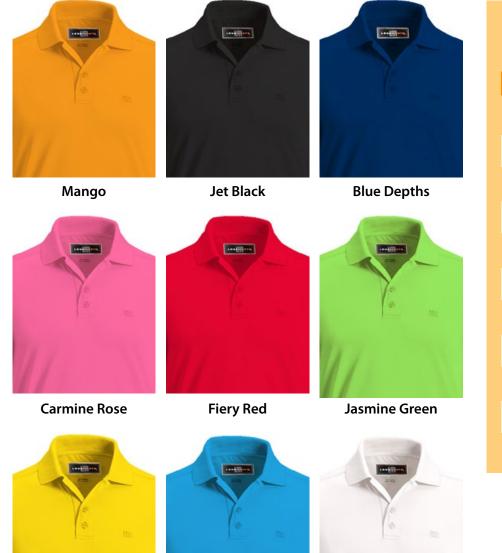

StretchTech<sub>LM</sub> 100% New Polyester Feels like cotton Comfortable Stretch Super colorfast

Lemon Chrome

**Powder Blue** 

**Stark White** 

Fireworks

Old Glory

Betsy Ross

Shamrocks