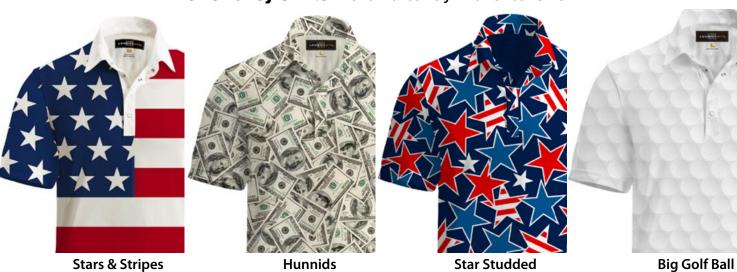

**Men's Fancy Shirts** Performance Poly Men Sizes: S - 3XL

Essential Shirts Wicking Poly-Pique Men Sizes: S - 4XL Women Sizes: XS - 2XL Short Sleeve and Sleeveless

| Order / Delivery Calendar        |                       |
|----------------------------------|-----------------------|
| ORDER BY                         | REQUEST DELIVERY DATE |
| October 2019*                    | Jan-March 2020*       |
| Nov-Dec 2019*                    | April-May 2020*       |
| Jan-Feb 2020*                    | May 2020*             |
| March 2020                       | June 2020             |
| April 2020                       | July 2020             |
| May 2020                         | August 2020           |
| June 2020                        | September 2020        |
| July 2020                        | October 2020          |
| August 2020                      | November 2020         |
| September 202                    | 0 December 2020       |
| *Dates allow for factory closure |                       |